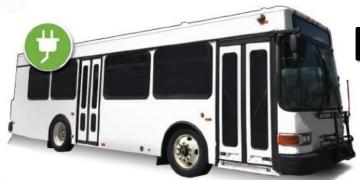

#### **BATTERY ELECTRIC CITY BUS REPOWER**

- Repower only
- CARB EO underway
- Orders for 10 in Colorado

| <b>Base Chassis</b>                      | Low floor 30', 35', 40'                                                                         |  |  |
|------------------------------------------|-------------------------------------------------------------------------------------------------|--|--|
| GVWR                                     | 30,000 to 44,000 lbs                                                                            |  |  |
| Electric Range                           | 140 to 200 miles depending on configuration                                                     |  |  |
| Electric Vehicle Supply Equipment (EVSE) | 50 kW on board charger with J1772 connector with CCS Combo connector                            |  |  |
| Battery Capacity                         | 320kWh                                                                                          |  |  |
| Charge Time                              | 5 hours (DC fast charging)                                                                      |  |  |
| Passengers Capacity                      | 20-30 depending on size and configuration                                                       |  |  |
| Maximum Speed                            | 65 mph (electronically limited)                                                                 |  |  |
| Peak Power                               | 295 hp (220 kW)                                                                                 |  |  |
| Torque Rating                            | 516 lb-ft (700 Nm)                                                                              |  |  |
| Warranty                                 | ✓ EV Repower: Lightning Systems standard warranty: Powertrain & battery 5 yr/60,000 mi          |  |  |
| Options                                  | • Analytics: predictive maintenance, route scoring, range analysis, driver behavior, geofencing |  |  |
| Base Chassis                             | Low floor 30', 35', 40'                                                                         |  |  |