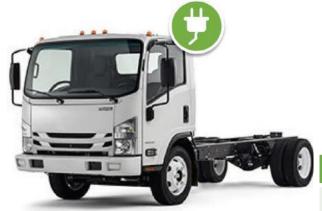

#### **BATTERY ELECTRIC FORD E-450**

- Class 4
- Part of Ford eQVM program (Ford Vehicle Warranty remains intact)
- Service and installation network in place
- Repower or new build

| Annual Control of the |                                                                                                                                                                                                       |  |  |
|--------------------------------------------------------------------------------------------------------------------------------------------------------------------------------------------------------------------------------------------------------------------------------------------------------------------------------------------------------------------------------------------------------------------------------------------------------------------------------------------------------------------------------------------------------------------------------------------------------------------------------------------------------------------------------------------------------------------------------------------------------------------------------------------------------------------------------------------------------------------------------------------------------------------------------------------------------------------------------------------------------------------------------------------------------------------------------------------------------------------------------------------------------------------------------------------------------------------------------------------------------------------------------------------------------------------------------------------------------------------------------------------------------------------------------------------------------------------------------------------------------------------------------------------------------------------------------------------------------------------------------------------------------------------------------------------------------------------------------------------------------------------------------------------------------------------------------------------------------------------------------------------------------------------------------------------------------------------------------------------------------------------------------------------------------------------------------------------------------------------------------|-------------------------------------------------------------------------------------------------------------------------------------------------------------------------------------------------------|--|--|
| <b>Base Chassis</b>                                                                                                                                                                                                                                                                                                                                                                                                                                                                                                                                                                                                                                                                                                                                                                                                                                                                                                                                                                                                                                                                                                                                                                                                                                                                                                                                                                                                                                                                                                                                                                                                                                                                                                                                                                                                                                                                                                                                                                                                                                                                                                            | Ford E-450 Cutaway                                                                                                                                                                                    |  |  |
| GVWR                                                                                                                                                                                                                                                                                                                                                                                                                                                                                                                                                                                                                                                                                                                                                                                                                                                                                                                                                                                                                                                                                                                                                                                                                                                                                                                                                                                                                                                                                                                                                                                                                                                                                                                                                                                                                                                                                                                                                                                                                                                                                                                           | 14,500 lbs                                                                                                                                                                                            |  |  |
| Electric Range                                                                                                                                                                                                                                                                                                                                                                                                                                                                                                                                                                                                                                                                                                                                                                                                                                                                                                                                                                                                                                                                                                                                                                                                                                                                                                                                                                                                                                                                                                                                                                                                                                                                                                                                                                                                                                                                                                                                                                                                                                                                                                                 | 80 miles or 110 miles                                                                                                                                                                                 |  |  |
| Electric Vehicle Supply Equipment (EVSE)                                                                                                                                                                                                                                                                                                                                                                                                                                                                                                                                                                                                                                                                                                                                                                                                                                                                                                                                                                                                                                                                                                                                                                                                                                                                                                                                                                                                                                                                                                                                                                                                                                                                                                                                                                                                                                                                                                                                                                                                                                                                                       | 6.6 kW on board charger with J1772 connector                                                                                                                                                          |  |  |
| Efficiency                                                                                                                                                                                                                                                                                                                                                                                                                                                                                                                                                                                                                                                                                                                                                                                                                                                                                                                                                                                                                                                                                                                                                                                                                                                                                                                                                                                                                                                                                                                                                                                                                                                                                                                                                                                                                                                                                                                                                                                                                                                                                                                     | Delivering Q1 2019                                                                                                                                                                                    |  |  |
| Battery Capacity                                                                                                                                                                                                                                                                                                                                                                                                                                                                                                                                                                                                                                                                                                                                                                                                                                                                                                                                                                                                                                                                                                                                                                                                                                                                                                                                                                                                                                                                                                                                                                                                                                                                                                                                                                                                                                                                                                                                                                                                                                                                                                               | 86 kWh or 129 kWh                                                                                                                                                                                     |  |  |
| Charge Time                                                                                                                                                                                                                                                                                                                                                                                                                                                                                                                                                                                                                                                                                                                                                                                                                                                                                                                                                                                                                                                                                                                                                                                                                                                                                                                                                                                                                                                                                                                                                                                                                                                                                                                                                                                                                                                                                                                                                                                                                                                                                                                    | 17.5 hours (level 2) 2-3 hours (DCFC)                                                                                                                                                                 |  |  |
| Payload                                                                                                                                                                                                                                                                                                                                                                                                                                                                                                                                                                                                                                                                                                                                                                                                                                                                                                                                                                                                                                                                                                                                                                                                                                                                                                                                                                                                                                                                                                                                                                                                                                                                                                                                                                                                                                                                                                                                                                                                                                                                                                                        | Depends on configuration                                                                                                                                                                              |  |  |
| Maximum Speed                                                                                                                                                                                                                                                                                                                                                                                                                                                                                                                                                                                                                                                                                                                                                                                                                                                                                                                                                                                                                                                                                                                                                                                                                                                                                                                                                                                                                                                                                                                                                                                                                                                                                                                                                                                                                                                                                                                                                                                                                                                                                                                  | 65 mph (electronically limited)                                                                                                                                                                       |  |  |
| Peak Power                                                                                                                                                                                                                                                                                                                                                                                                                                                                                                                                                                                                                                                                                                                                                                                                                                                                                                                                                                                                                                                                                                                                                                                                                                                                                                                                                                                                                                                                                                                                                                                                                                                                                                                                                                                                                                                                                                                                                                                                                                                                                                                     | 220 kW (295 hp)                                                                                                                                                                                       |  |  |
| Torque Rating                                                                                                                                                                                                                                                                                                                                                                                                                                                                                                                                                                                                                                                                                                                                                                                                                                                                                                                                                                                                                                                                                                                                                                                                                                                                                                                                                                                                                                                                                                                                                                                                                                                                                                                                                                                                                                                                                                                                                                                                                                                                                                                  | 700 Nm (516 Ft-lbs)                                                                                                                                                                                   |  |  |
| Warranty                                                                                                                                                                                                                                                                                                                                                                                                                                                                                                                                                                                                                                                                                                                                                                                                                                                                                                                                                                                                                                                                                                                                                                                                                                                                                                                                                                                                                                                                                                                                                                                                                                                                                                                                                                                                                                                                                                                                                                                                                                                                                                                       | <ul> <li>✓ Bass Chassis: Ford standard warranty</li> <li>✓ EV Conversion: Lightning Systems standard warranty – Powertrain 5 yr/60,000 mi</li> </ul>                                                  |  |  |
| Options                                                                                                                                                                                                                                                                                                                                                                                                                                                                                                                                                                                                                                                                                                                                                                                                                                                                                                                                                                                                                                                                                                                                                                                                                                                                                                                                                                                                                                                                                                                                                                                                                                                                                                                                                                                                                                                                                                                                                                                                                                                                                                                        | <ul> <li>DC Fast Charge: 50 kW on board charger with J1772 with CCS Combo connector</li> <li>Analytics: predictive maintenance, route scoring, range analysis, driver behavior, geofencing</li> </ul> |  |  |

- Service and installation network in place
- Repower or new
- CARB EOs underway