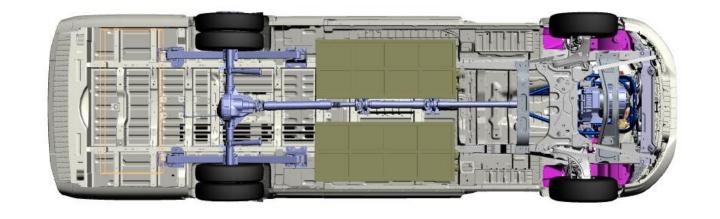

#### **BATTERY ELECTRIC FORD E-450**

- Class 4
- Part of Ford eQVM program (Ford Vehicle Warranty remains intact)
- Service and installation network in place
- Repower or new build

| Annual Control of the |                                                                                                                                                                                                       |  |  |
|--------------------------------------------------------------------------------------------------------------------------------------------------------------------------------------------------------------------------------------------------------------------------------------------------------------------------------------------------------------------------------------------------------------------------------------------------------------------------------------------------------------------------------------------------------------------------------------------------------------------------------------------------------------------------------------------------------------------------------------------------------------------------------------------------------------------------------------------------------------------------------------------------------------------------------------------------------------------------------------------------------------------------------------------------------------------------------------------------------------------------------------------------------------------------------------------------------------------------------------------------------------------------------------------------------------------------------------------------------------------------------------------------------------------------------------------------------------------------------------------------------------------------------------------------------------------------------------------------------------------------------------------------------------------------------------------------------------------------------------------------------------------------------------------------------------------------------------------------------------------------------------------------------------------------------------------------------------------------------------------------------------------------------------------------------------------------------------------------------------------------------|-------------------------------------------------------------------------------------------------------------------------------------------------------------------------------------------------------|--|--|
| <b>Base Chassis</b>                                                                                                                                                                                                                                                                                                                                                                                                                                                                                                                                                                                                                                                                                                                                                                                                                                                                                                                                                                                                                                                                                                                                                                                                                                                                                                                                                                                                                                                                                                                                                                                                                                                                                                                                                                                                                                                                                                                                                                                                                                                                                                            | Ford E-450 Cutaway                                                                                                                                                                                    |  |  |
| GVWR                                                                                                                                                                                                                                                                                                                                                                                                                                                                                                                                                                                                                                                                                                                                                                                                                                                                                                                                                                                                                                                                                                                                                                                                                                                                                                                                                                                                                                                                                                                                                                                                                                                                                                                                                                                                                                                                                                                                                                                                                                                                                                                           | 14,500 lbs                                                                                                                                                                                            |  |  |
| Electric Range                                                                                                                                                                                                                                                                                                                                                                                                                                                                                                                                                                                                                                                                                                                                                                                                                                                                                                                                                                                                                                                                                                                                                                                                                                                                                                                                                                                                                                                                                                                                                                                                                                                                                                                                                                                                                                                                                                                                                                                                                                                                                                                 | 80 miles or 110 miles                                                                                                                                                                                 |  |  |
| Electric Vehicle Supply Equipment (EVSE)                                                                                                                                                                                                                                                                                                                                                                                                                                                                                                                                                                                                                                                                                                                                                                                                                                                                                                                                                                                                                                                                                                                                                                                                                                                                                                                                                                                                                                                                                                                                                                                                                                                                                                                                                                                                                                                                                                                                                                                                                                                                                       | 6.6 kW on board charger with J1772 connector                                                                                                                                                          |  |  |
| Efficiency                                                                                                                                                                                                                                                                                                                                                                                                                                                                                                                                                                                                                                                                                                                                                                                                                                                                                                                                                                                                                                                                                                                                                                                                                                                                                                                                                                                                                                                                                                                                                                                                                                                                                                                                                                                                                                                                                                                                                                                                                                                                                                                     | Delivering Q1 2019                                                                                                                                                                                    |  |  |
| Battery Capacity                                                                                                                                                                                                                                                                                                                                                                                                                                                                                                                                                                                                                                                                                                                                                                                                                                                                                                                                                                                                                                                                                                                                                                                                                                                                                                                                                                                                                                                                                                                                                                                                                                                                                                                                                                                                                                                                                                                                                                                                                                                                                                               | 86 kWh or 129 kWh                                                                                                                                                                                     |  |  |
| Charge Time                                                                                                                                                                                                                                                                                                                                                                                                                                                                                                                                                                                                                                                                                                                                                                                                                                                                                                                                                                                                                                                                                                                                                                                                                                                                                                                                                                                                                                                                                                                                                                                                                                                                                                                                                                                                                                                                                                                                                                                                                                                                                                                    | 17.5 hours (level 2) 2-3 hours (DCFC)                                                                                                                                                                 |  |  |
| Payload                                                                                                                                                                                                                                                                                                                                                                                                                                                                                                                                                                                                                                                                                                                                                                                                                                                                                                                                                                                                                                                                                                                                                                                                                                                                                                                                                                                                                                                                                                                                                                                                                                                                                                                                                                                                                                                                                                                                                                                                                                                                                                                        | Depends on configuration                                                                                                                                                                              |  |  |
| Maximum Speed                                                                                                                                                                                                                                                                                                                                                                                                                                                                                                                                                                                                                                                                                                                                                                                                                                                                                                                                                                                                                                                                                                                                                                                                                                                                                                                                                                                                                                                                                                                                                                                                                                                                                                                                                                                                                                                                                                                                                                                                                                                                                                                  | 65 mph (electronically limited)                                                                                                                                                                       |  |  |
| Peak Power                                                                                                                                                                                                                                                                                                                                                                                                                                                                                                                                                                                                                                                                                                                                                                                                                                                                                                                                                                                                                                                                                                                                                                                                                                                                                                                                                                                                                                                                                                                                                                                                                                                                                                                                                                                                                                                                                                                                                                                                                                                                                                                     | 220 kW (295 hp)                                                                                                                                                                                       |  |  |
| Torque Rating                                                                                                                                                                                                                                                                                                                                                                                                                                                                                                                                                                                                                                                                                                                                                                                                                                                                                                                                                                                                                                                                                                                                                                                                                                                                                                                                                                                                                                                                                                                                                                                                                                                                                                                                                                                                                                                                                                                                                                                                                                                                                                                  | 700 Nm (516 Ft-lbs)                                                                                                                                                                                   |  |  |
| Warranty                                                                                                                                                                                                                                                                                                                                                                                                                                                                                                                                                                                                                                                                                                                                                                                                                                                                                                                                                                                                                                                                                                                                                                                                                                                                                                                                                                                                                                                                                                                                                                                                                                                                                                                                                                                                                                                                                                                                                                                                                                                                                                                       | <ul> <li>✓ Bass Chassis: Ford standard warranty</li> <li>✓ EV Conversion: Lightning Systems standard warranty – Powertrain 5 yr/60,000 mi</li> </ul>                                                  |  |  |
| Options                                                                                                                                                                                                                                                                                                                                                                                                                                                                                                                                                                                                                                                                                                                                                                                                                                                                                                                                                                                                                                                                                                                                                                                                                                                                                                                                                                                                                                                                                                                                                                                                                                                                                                                                                                                                                                                                                                                                                                                                                                                                                                                        | <ul> <li>DC Fast Charge: 50 kW on board charger with J1772 with CCS Combo connector</li> <li>Analytics: predictive maintenance, route scoring, range analysis, driver behavior, geofencing</li> </ul> |  |  |