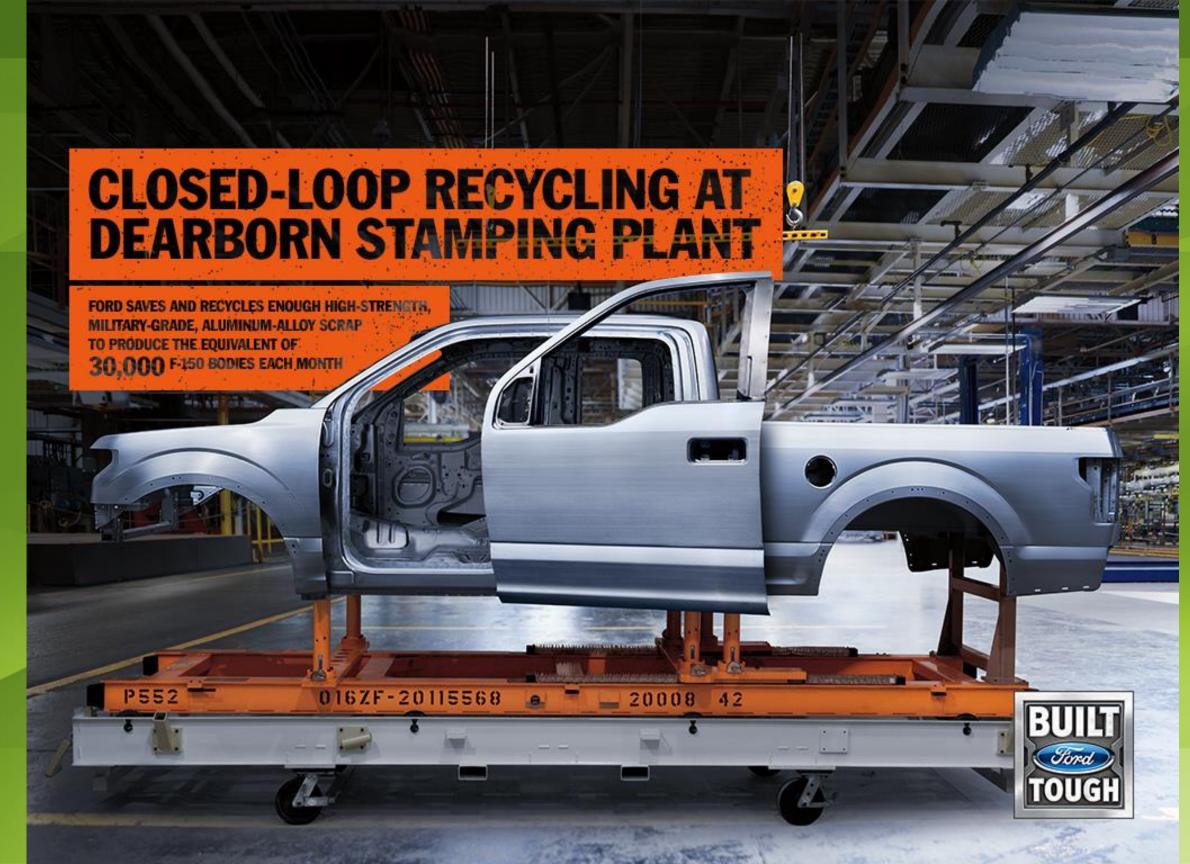

#### FULLY BOXED HIGH-STRENGTH STEEL FRAME

#### HIGH-STRENGTH, MILITARY-GRADE ALUMINUM ALLOY CAB AND BOX

#### 12 MILLION MILES OF TESTING