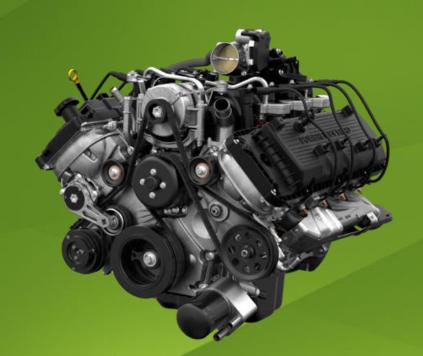

### **TOUGH JOBS CALL FOR TOUGH ENGINES**

#### **6.2-LITER V8 GASOLINE ENGINE** WITH NEW TORQSHIFT **G-TRANSMISSION**