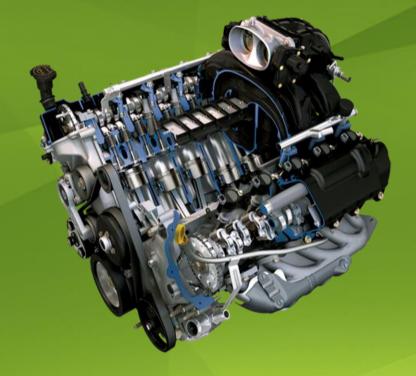

### **TOUGH JOBS CALL FOR TOUGH ENGINES**

#### **6.8-LITER V10 GASOLINE ENGINE**

WITH TORQSHIFT **6-SPEED TRANSMISSION** 