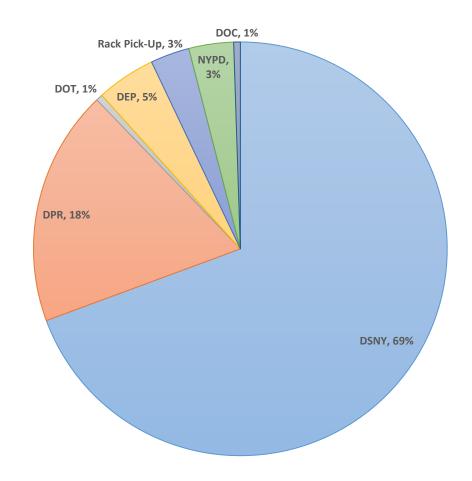

#### **DCAS Renewable Diesel Pilot 2018**

| Agency       | Total   | % of all gallons |
|--------------|---------|------------------|
| DSNY         | 579,609 | 69%              |
| DPR          | 154,019 | 18%              |
| DOT          | 4,400   | 1%               |
| DEP          | 38,587  | 5%               |
| Rack Pick-Up | 25,511  | 3%               |
| NYPD         | 29,192  | 3%               |
| DOC          | 4,300   | 1%               |
| Weekly Total | 835,618 |                  |

Percentage of Total Gallons Used

NYC DCAS Citywide Administrative Services